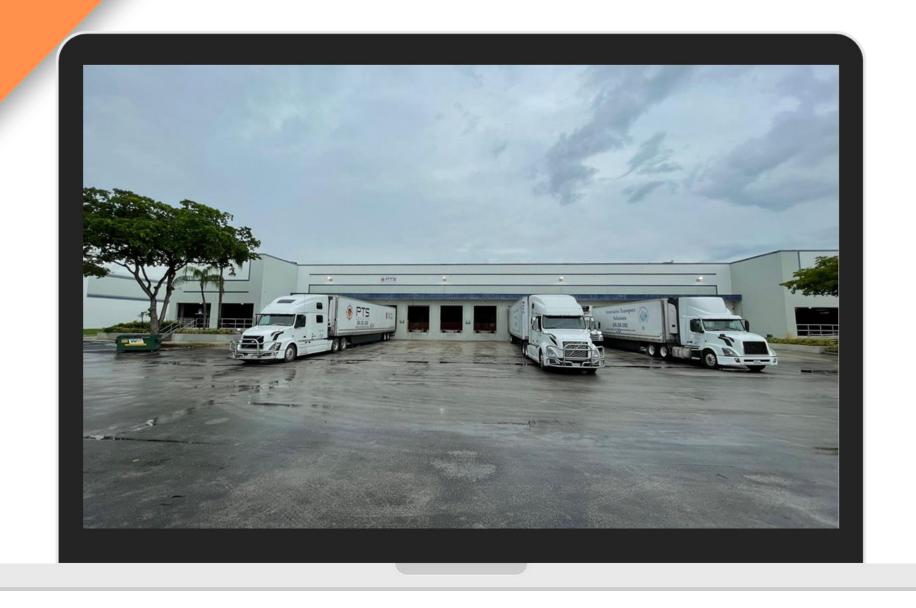

# MIAMI WAREHOUSE

PTS Logistics' new Miami warehouse is the latest in our efforts to better serve our customers. Our warehouse is strategically located in the Miami area, with easy access to the Ronald Reagan Turnpike and Interstate 75.

By supporting our 24-hour daily line haul service from Chicago (ORD) to Miami (MIA) with general warehousing and distribution services, we are equipped to offer our full portfolio of logistics services.