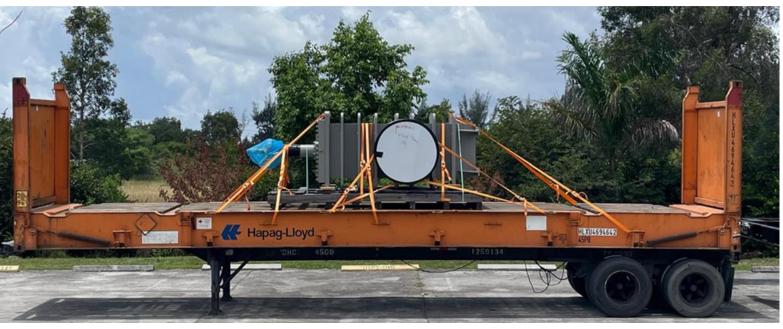

## DAILY LINEHAUL SERVICES

- Team Drivers
- Temperature-Controlled Transportation
- Airport Transfers + Pickup & Delivery
- 53 ft Reefer and dry van. 26ft Reefer, and Flatbeds,
- 20 ft and 40 ft Container Drayage from Port Miami & Port Everglades
- **General Warehouse and Distribution Services**
- Heavy Lift Capability (30,000pouns)