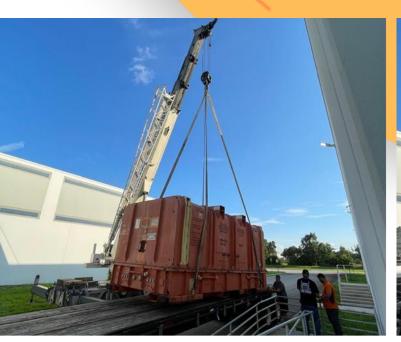

## DAILY LINEHAUL SERVICES

- Team Drivers
- Temperature-Controlled Transportation
- Airport Transfers + Pickup & Delivery
- 53 ft Reefer and dry van. 26ft Reefer, and Flatbeds,
- 20 ft and 40 ft Container Drayage from Port Miami & Port Everglades
- **General Warehouse and Distribution Services**
- Heavy Lift Capability (30,000pouns)